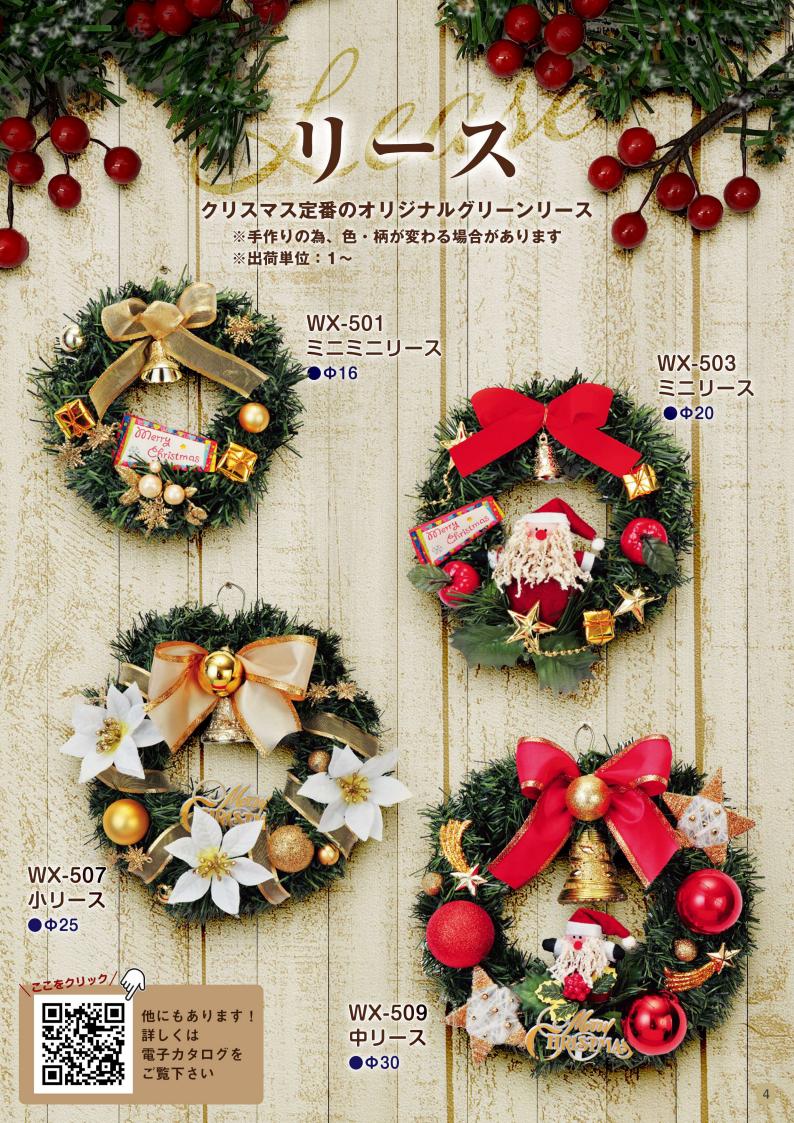

わります。→





# **MX-536** スーパースーパーツリー180cm

- ●出荷単位:1~
- ●H180cm
- **OPVC**
- ●オーナメント付
- ●手作りのため、色・柄が変わる場合があります。



# ファイバーツリー

FX-5526

# 210cmとっても光る レインボースター グリーンファイバーツリー

- ●出荷単位:1~
- ●レインボーカラーLED・スター・クリスタルボール
- ●ツリーボトム幅100cm
- ●アダプター=DC4.6V 0.7A
- ●消費電力約7W
- ●防滴仕様
- ●手作りのため、色・柄が変わる場合があります。





商品動画は





他にもあります 電子カタロク



# 210cmとっても光る レインボースター ホワイトファイバーツリー

- ●出荷単位:1~
- ●レインボーカラーLED・スター・クリスタルボール
- ●ツリーボトム幅100cm
- ●アダプター=DC4.6V 0.7A
- ●消費電力約5W
- ●防滴仕様
- ●手作りのため、色・柄が変わる場合があります。





商品動画は





フラッシュの光と色とりどりの オーナメントに包まれたツリーです。

陶器にも注目してください

# エレガント陶器ツリ

●出荷単位:1~



ここをクリック/ にもあり





XT-580

XT-581

XT-588



KT-3550

240cmジャイアントスノーマン

●出荷単位:1~

SF-138 EVAミニミニスノーマン

● Φ6×H15cm●出荷単位:3の倍数



KT-3225 150cmインフレータブルサンタ

- ●出荷単位:1~
- ●光る・LED球使用
- ●幅90×奥46×高150cm
- ●固定しやすいペグ付
- ●アダプター12V













ラクハ ッリン ピスド ンマス グスオ しリル まーを しス た風 に



●出荷単位:100~ ●品サイズ…約20×20cm





8-33 クリスマス・ハンドタオル

- ●出荷単位:100~
- ●品サイズ…約20×20cm ●綿
- ●2色混(サンタ・スノーマン) ●リボン留めOP袋















- ●出荷単位:100~
- ●ケースサイズ…約10×6×2.5cm
- ●化粧ピロケース入





84512 クリスマスけしごむ付 えんぴつ(24入)

- ●出荷単位:1~
- ●全長19cm ●バラ

11-32 クリスマス・クリアーケース (お菓子入・シール付)

- ●出荷単位:50~
- ●ケースサイズ…約18×6×5cm シール…約5×5cm
- ●PPクリアーケース入<小麦>
- ●お菓子の内容は変わる場合があります



他にもいろいろあります!







## 12-31 クリスマスブーツ(中) お菓子入

- ●出荷単位:50~
- ●ブーツ高さ約12cm
- ●本体:PE・表面フロッキング加 工(ナイロン)ヘッダー付OP袋入 <小麦・卵・大豆・えび・鶏肉・さ



## 12-36 クリスマスミニブーツ (キャンディ2粒入)

- ●出荷単位:75~ ●ブーツ高さ約5cm
- ●本体:PE・表面フロッキング加工(ナ イロン)ヘッダー付OP袋入



# クリスマス・ラメブーツ(中) お菓子入

- ●出荷単位:50~
- ●ブーツ高さ約12cm
- ●本体:PE●表面:ポリエステル・ヘ ッダー付OP袋入り
- <小麦・卵・大豆・えび・鶏肉・さ ば・りんご>



\*\*

# クリスマス・ラメブーツ(大) お菓子入

- ●出荷単位:20~
- ●ブーツ高さ約14cm
- ●本体:PE●表面:ポリエス