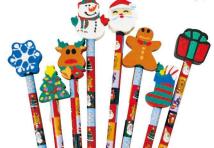

- ●出荷単位:100~
- ●品サイズ…約20×20cm ●綿
- ●2色混(サンタ・スノーマン) ●リボン留めOP袋

- ●出荷単位:100~
- ●ケースサイズ…約10×6×2.5cm
- ●化粧ピロケース入

84512 クリスマスけしごむ付 えんぴつ(24入)

- ●出荷単位:1~
- ●全長19cm ●バラ

11-32 クリスマス・クリアーケース (お菓子入・シール付)

- ●出荷単位:50~
- ●ケースサイズ…約18×6×5cm シール…約5×5cm
- ●PPクリアーケース入<小麦>
- ●お菓子の内容は変わる場合があります