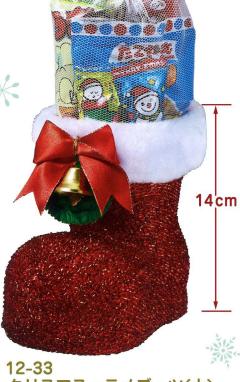

# クリスマス・ラメブーツ(大) お菓子入

- ●出荷単位:20~
- ●ブーツ高さ約14cm
- ●本体:PE●表面:ポリエステル・ヘ ッダー付OP袋入り
- <小麦・乳成分・卵・大豆・えび・

12-35 クリスマス カラフルブーツ (サンタチョコ入)

- ●出荷単位:200~
- ●ブーツ高さ約3cm・4色混
- ・裸<乳成分・大豆>

他にもいろいろ あります! ここをクリックト