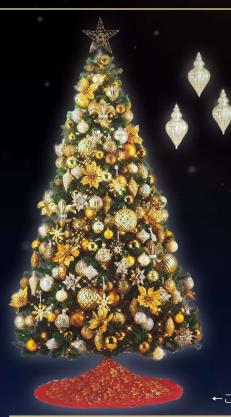

# クリスマスツリーセット(金)

210cm · 240cm · 300cm

- ●出荷単位:1~
- ●防炎 ニューノーブルリッチワイドツリー(ヒンジ式)
- ●塩化ビニール
- ●サイズ(cm)…全長210×幅140 / 全長240×幅160 / 全長300×幅180 ※部材は欠品する可能性があります。その場合、代替品をご提案させていただきます。

### セット内容

←こちらは240cmツリー×飾り2セットのイメージです。飾りの量で雰囲気は変わります。