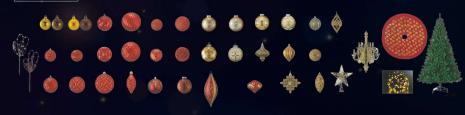

# <u>クリスマスツリーセット(赤)</u>

210cm · 240cm · 300cm

- ●出荷単位:1~
- ●防炎 ニューノーブルリッチワイドツリー(ヒンジ式)
- ●塩化ビニール
- ●サイズ(cm)…全長210×幅140 / 全長240×幅160 / 全長300×幅180 ※部材は欠品する可能性があります。その場合、代替品をご提案させていただきます。

セット内容

こちらは240cmツリー×飾り2セットのイメージです。飾りの量で雰囲気は変わります。→