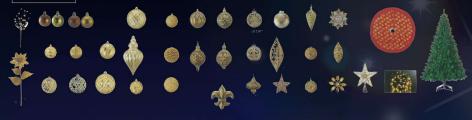

# クリスマスツリーセット(金)

210cm · 240cm · 300cm

- ●出荷単位:1~
- ●防炎 ニューノーブルリッチワイドツリー(ヒンジ式)
- ●塩化ビニール
- ●サイズ(cm)…全長210×幅140 / 全長240×幅160 / 全長300×幅180 ※部材は欠品する可能性があります。その場合、代替品をご提案させていただきます。

### セット内容



←こちらは240cmツリー×飾り2セットのイメージです。飾りの量で雰囲気は変わります。

# クリスマスグッズ

# <u>クリスマスツリーセット(赤)</u>

210cm · 240cm · 300cm

- ●出荷単位:1~
- ●防炎 ニューノーブルリッチワイドツリー(ヒンジ式)
- ●塩化ビニール
- ●サイズ(cm)…全長210×幅140 / 全長240×幅160 / 全長300×幅180 ※部材は欠品する可能性があります。その場合、代替品をご提案させていただきます。

セット内容



こちらは240cmツリー×飾り2セットのイメージです。飾りの量で雰囲気は変わります。→





# **MX-536** スーパースーパーツリー180cm

- ●出荷単位:1~
- ●H180cm
- **OPVC**
- ●オーナメント付
- ●手作りのため、色・柄が変わる場合があります。



# ファイバーツリー

FX-5526

# 210cmとっても光る レインボースター グリーンファイバーツリー

- ●出荷単位:1~
- ●レインボーカラーLED・スター・クリスタルボール
- ●ツリーボトム幅100cm
- ●アダプター=DC4.6V 0.7A
- ●消費電力約7W
- ●防滴仕様
- ●手作りのため、色・柄が変わる場合があります。





商品動画は





他にもあります 電子カタロク



# 210cmとっても光る レインボースター ホワイトファイバーツリー

- ●出荷単位:1~
- ●レインボーカラーLED・スター・クリスタルボール
- ●ツリーボトム幅100cm
- ●アダプター=DC4.6V 0.7A
- ●消費電力約5W
- ●防滴仕様
- ●手作りのため、色・柄が変わる場合があります。





商品動画は





フラッシュの