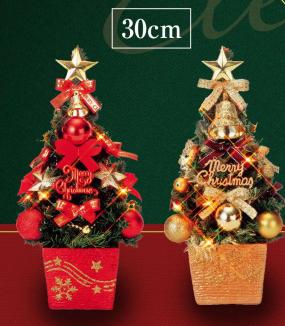

# クリスマスツリーセット(金)

210cm · 240cm · 300cm

- ●出荷単位:1~
- ●防炎 ニューノーブルリッチワイドツリー(ヒンジ式)
- ●塩化ビニール
- ●サイズ(cm)…全長210×幅140 / 全長240×幅160 / 全長300×幅180 ※部材は欠品する可能性があります。その場合、代替品をご提案させていただきます。

# <u>クリスマスツリーセット(赤)</u>

210cm · 240cm · 300cm

- ●出荷単位:1~
- ●防炎 ニューノーブルリッチワイドツリー(ヒンジ式)
- ●塩化ビニール
- ●サイズ(cm)…全長210×幅140 / 全長240×幅160 / 全長300×幅180 ※部材は欠品する可能性があります。その場合、代替品をご提案させていただきます。

セット内容

こちらは240cmツリー×飾り2セットのイメージです。飾りの量で雰囲気は変わります。→