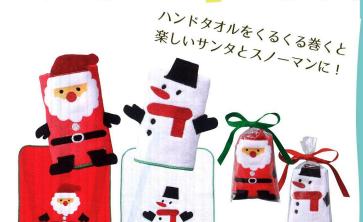

●出荷単位:1~

SF-138 EVAミニミニスノーマン

● Φ6×H15cm●出荷単位:3の倍数

KT-3225 150cmインフレータブルサンタ

- ●出荷単位:1~
- ●光る・LED球使用
- ●幅90×奥46×高150cm
- ●固定しやすいペグ付
- ●アダプター12V

ラクハ ッリン ピスド ンマス グスオ しリル まーを しス た風 に

●出荷単位:100~ ●品サイズ…約20×20cm

8-33 クリスマス・ハンドタオル

- ●出荷単位:100~
- ●品サイズ…約20×20cm ●綿
- ●2色混(サンタ・スノーマン) ●リボン留めOP袋

- ●出荷単位:100~
- ●ケースサイズ…約10×6×2.5cm
- ●化粧ピロケース入

84512 クリスマスけしごむ付 えんぴつ(24入)

- ●出荷単位:1~
- ●全長19cm ●バラ

11-32 クリスマス・クリアーケース (お菓子入・シール付)

- ●出荷単位:50~
- ●ケースサイズ…約18×6×5cm シール…約5×5cm
- ●PPクリアーケース入<小麦>
- ●お菓子の内容は変わる場合があります