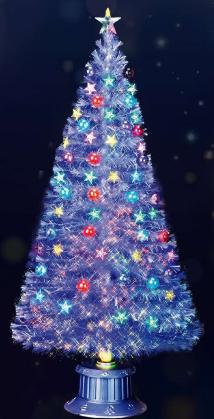

# 210cmとっても光る レインボースター ホワイトファイバーツリー

- ●出荷単位:1~
- ●レインボーカラーLED・スター・クリスタルボール
- ●ツリーボトム幅100cm
- ●アダプター=DC4.6V 0.7A
- ●消費電力約5W
- ●防滴仕様
- ●手作りのため、色・柄が変わる場合があります。

商品動画は

フラッシュの光と色とりどりの オーナメントに包まれたツリーです。

陶器にも注目してください