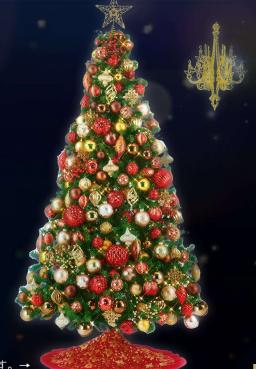

# <u>クリスマスツリーセット(赤)</u>

210cm · 240cm · 300cm

- ●出荷単位:1~
- ●防炎 ニューノーブルリッチワイドツリー(ヒンジ式)
- ●塩化ビニール
- ●サイズ(cm)…全長210×幅140 / 全長240×幅160 / 全長300×幅180 ※部材は欠品する可能性があります。その場合、代替品をご提案させていただきます。

セット内容

こちらは240cmツリー×飾り2セットのイメージです。飾りの量で雰囲気は変わります。→