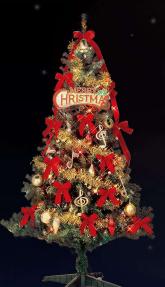

# <u>クリスマスツリーセット(赤)</u>

210cm · 240cm · 300cm

- ●出荷単位:1~
- ●防炎 ニューノーブルリッチワイドツリー(ヒンジ式)
- ●塩化ビニール
- ●サイズ(cm)…全長210×幅140 / 全長240×幅160 / 全長300×幅180 ※部材は欠品する可能性があります。その場合、代替品をご提案させていただきます。

セット内容

こちらは240cmツリー×飾り2セットのイメージです。飾りの量で雰囲気は変わります。→

### セット内容

←こちらは240cmツリー×飾り2セットのイメージです。飾りの量で雰囲気は変わります。