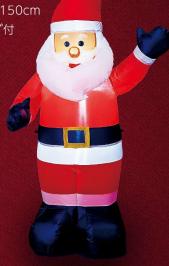

●出荷単位:1~

SF-138 EVAミニミニスノーマン

● Φ6×H15cm●出荷単位:3の倍数

KT-3225 150cmインフレータブルサンタ

- ●出荷単位:1~
- ●光る・LED球使用
- ●幅90×奥46×高150cm
- ●固定しやすいペグ付
- ●アダプター12V

ラクハ ッリン ピスド ンマス グスオ しリル まーを しス た風 に

●出荷単位:100~ ●品サイズ…約20×20cm

8-33 クリスマス・ハンドタオル