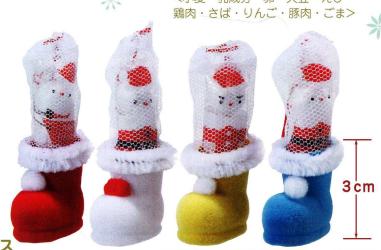

## 12-31 クリスマスブーツ(中) お菓子入

- ●出荷単位:50~
- ●ブーツ高さ約12cm
- ●本体:PE・表面フロッキング加 工(ナイロン)ヘッダー付OP袋入 <小麦・卵・大豆・えび・鶏肉・さ

## 12-36 クリスマスミニブーツ (キャンディ2粒入)

- ●出荷単位:75~ ●ブーツ高さ約5cm
- ●本体:PE・表面フロッキング加工(ナ イロン)ヘッダー付OP袋入

# クリスマス・ラメブーツ(中) お菓子入

- ●出荷単位:50~
- ●ブーツ高さ約12cm
- ●本体:PE●表面:ポリエステル・ヘ ッダー付OP袋入り
- <小麦・卵・大豆・えび・鶏肉・さ ば・りんご>

\*\*

# クリスマス・ラメブーツ(大) お菓子入

- ●出荷単位:20~
- ●ブーツ高さ約14cm
- ●本体:PE●表面:ポリエステル・ヘ ッダー付OP袋入り
- <小麦・乳成分・卵・大豆・えび・

12-35 クリスマス カラフルブーツ (サンタチョコ入)

- ●出荷単位:200~
- ●ブーツ高さ約3cm・4色混
- ・裸<乳成分・大豆>

他にもいろいろ あります! ここをクリックト