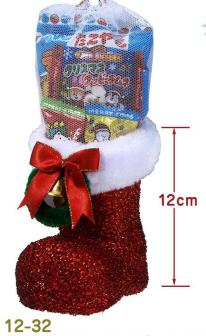

- ●出荷単位:100~
- ●品サイズ…約20×20cm ●綿
- ●2色混(サンタ・スノーマン) ●リボン留めOP袋

- ●出荷単位:100~
- ●ケースサイズ…約10×6×2.5cm
- ●化粧ピロケース入

84512 クリスマスけしごむ付 えんぴつ(24入)

- ●出荷単位:1~
- ●全長19cm ●バラ

11-32 クリスマス・クリアーケース (お菓子入・シール付)

- ●出荷単位:50~
- ●ケースサイズ…約18×6×5cm シール…約5×5cm
- ●PPクリアーケース入<小麦>
- ●お菓子の内容は変わる場合があります