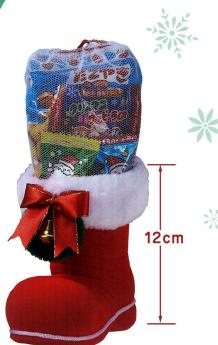

## 12-31 クリスマスブーツ(中) お菓子入

- ●出荷単位:50~
- ●ブーツ高さ約12cm
- ●本体:PE・表面フロッキング加 工(ナイロン)ヘッダー付OP袋入 <小麦・卵・大豆・えび・鶏肉・さ