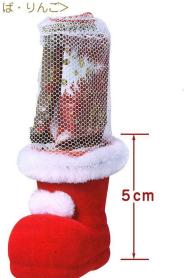

## 12-36 クリスマスミニブーツ (キャンディ2粒入)

- ●出荷単位:75~ ●ブーツ高さ約5cm
- ●本体:PE・表面フロッキング加工(ナ イロン)ヘッダー付OP袋入